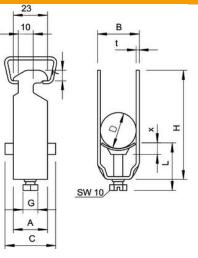

### Item number: 1183230

Dimensions

| Dimension A      | 23 mm |
|------------------|-------|
| Dimension B      | 33 mm |
| Dimension C      | 34 mm |
| Dimension G (mm) | M6    |
| Dimension H      | 58 mm |
| Dimension L      | 34 mm |
| Dimension t      | 2 mm  |
| Dimension x      | 5 mm  |
|                  |       |