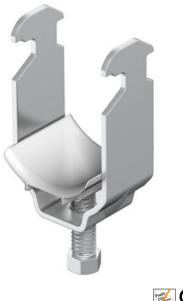

## **Technical data sheet**

Clamp clip, single, plastic pressure trough, ALU

### Item number: 1183230

Suitable for all C profile rails with 16–17 mm slot width; aluminium ALMg 3 clamp and bolt, polypropylene pressure sleeve, halogen-free, colour light grey RAL 7035.

The clamp clips 2056/ALU, in the version for one cable according to VDE 0298-1, are suitable for individual routing of single-wire cables in rotary current networks, as there is no closed circuit. However, the lower mechanical resistance of the aluminium clips must be taken into account for short circuits, i.e. keep the distance between the clips as short as possible in a longitudinal direction and ensure sufficient side spacing between the cables. (Metal pressure troughs on request.)