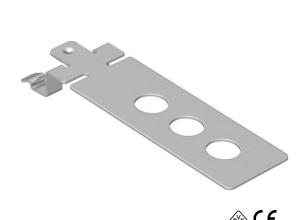

## **Screed anchor**

**Item number: 7425140** 

For anchoring trunking units, end pieces and extension units in the screed.

Stainless steel, grade 354/1

| Item number         | 7425140                      |
|---------------------|------------------------------|
| Туре                | EA3 6                        |
| Description 1       | Screed anchor                |
| Description 2       | for OKA-G and OKA-W          |
| Manufacturer        | OBO                          |
| Material            | Stainless steel, grade 354/1 |
| Smallest sales unit | 6                            |
| Unit of quantity    | Piece                        |
| Weight              | 1.3 kg                       |
| Weight unit         | kg/100 pc.                   |