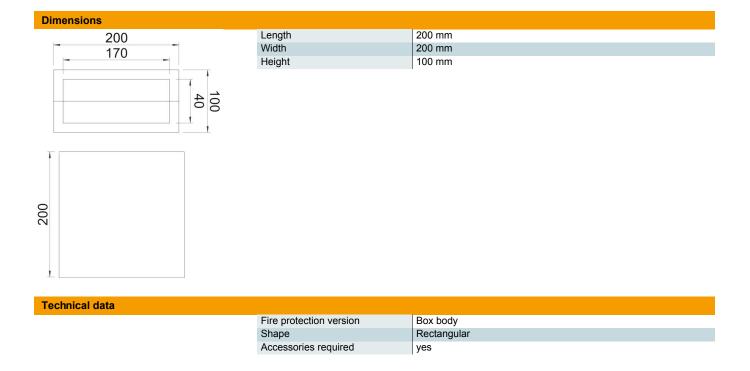

## Master data

| Item number         | 7202660                               |
|---------------------|---------------------------------------|
| Туре                | FBA-F                                 |
| Description 1       | Box with inlays                       |
| Manufacturer        | OBO                                   |
| Dimension           | 200x200x100                           |
| Colour              | Red                                   |
| Material            | Permanently elastic, closed-pore foam |
| Smallest sales unit | 1                                     |
| Unit of quantity    | Piece                                 |
| Weight              | 122 kg                                |
| Weight unit         | kg/100 pc.                            |