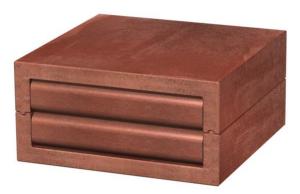

## **Technical data sheet PYROPLUG® Box box insulation**

**Item number: 7202660** 

Box for cable insulation.

Consisting of a two-part, hard frame and two soft internal pieces. Protect the frame and internal pieces against water in order to guarantee safe foaming in case of fire. For interior application.

## Master data

| Item number         | 7202660                               |
|---------------------|---------------------------------------|
| Туре                | FBA-F                                 |
| Description 1       | Box with inlays                       |
| Manufacturer        | OBO                                   |
| Dimension           | 200x200x100                           |
| Colour              | Red                                   |
| Material            | Permanently elastic, closed-pore foam |
| Smallest sales unit | 1                                     |
| Unit of quantity    | Piece                                 |
| Weight              | 122 kg                                |
| Weight unit         | kg/100 pc.                            |