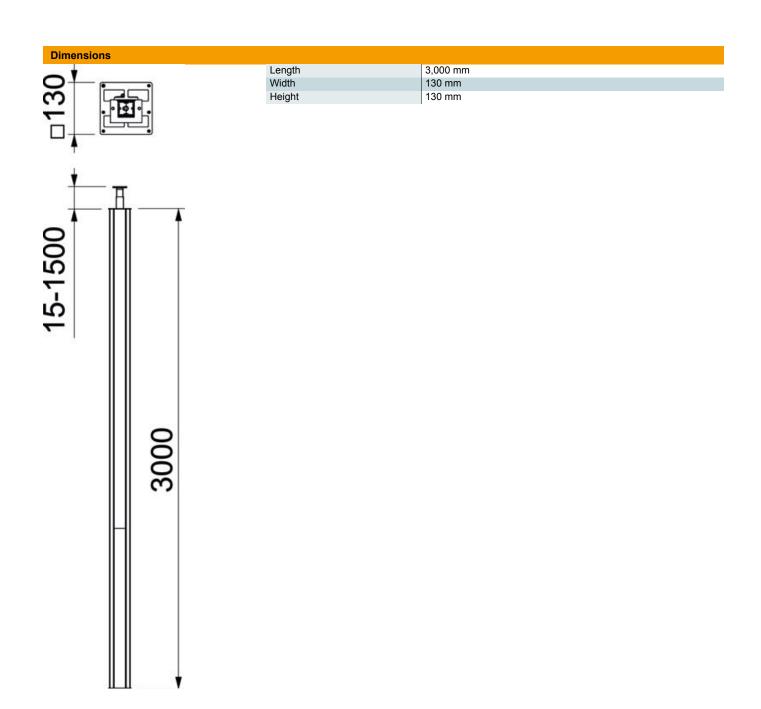

#### Master data

| Item number         | 6289405       |
|---------------------|---------------|
| Туре                | ISS130130EL   |
| Description 1       | service pole  |
| Description 2       | floor/ceiling |
| Manufacturer        | ОВО           |
| Dimension           | 3000x130x130  |
| Colour              | aluminium     |
| Material            | Aluminium     |
| Surface             | Anodised      |
| Surface standard    |               |
| Smallest sales unit | 1             |
| Unit of quantity    | Piece         |
| Weight              | 1600 kg       |
| Weight unit         | kg/100 pc.    |

## Technical data sheet

Service pole, type ISS130130

Item number: 6289405

| Technical data |                               |              |
|----------------|-------------------------------|--------------|
|                | Number of usable covers       | 2            |
|                | Number of compartments        | 2 St.        |
|                | Version for                   | Double-sided |
|                | Fastening type                | Tension      |
|                | Floor mounting                | yes          |
|                | Ceiling mounting              | yes          |
|                | Continuous profile            | yes          |
|                | Halogen-free                  | yes          |
|                | Height compensation, max.     | 1500 mm      |
|                | Height compensation, min.     | 15 mm        |
|                | Cable entry                   | Top/bottom   |
|                | Cover width                   | 76.5 mm      |
|                | Changes according to location | no           |
|                | Pole shape                    | Square       |
|                | Pole height, max.             | 4500 mm      |
|                | Pole height, min.             | 3015 mm      |
|                | Adjustable                    | yes          |
|                | Pre-wired                     | no           |