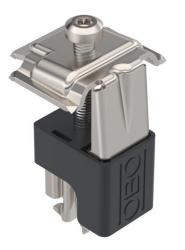

### Item number: 5901010

Universal clamp to mount photovoltaic modules on flat and pitched roofs, suitable as a clamp between 2 modules or as an end clamp. Lockable pre-fastening on TP 45 support profile and on STK and STL supports. Suitable for 10 mm slot width. Can be rotated through 90° after engaging. Lockable fastening of the PV module with Torx 30 wrench.

#### Master data

| Item number                            | 5901010                       |
|----------------------------------------|-------------------------------|
| Туре                                   | KLU A2                        |
| Description 1                          | Universal clamp               |
| Description 2                          | for flat/pitched roof systems |
| Manufacturer                           | OBO                           |
| Dimension                              | 41x42x79                      |
| Colour                                 | stainless steel               |
| Material                               | Stainless steel               |
| Surface                                | Bright                        |
| Surface standard                       |                               |
| Smallest sales unit                    | 20                            |
| Unit of quantity                       | Piece                         |
| Weight                                 | 6.59 kg                       |
| Weight unit                            | kg/100 pc.                    |
| CO2 Footprint (GWP) Cradle-to-<br>Gate | 0,6786 kg CO2e / 1 Piece      |