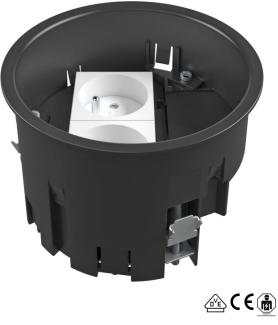

## Item number: 7408834

Installation socket for GES R2 floor socket for mounting in UD GES R2 screed box and in raised floor plates with an installation opening diameter of 122 mm.

The scope of delivery contains a double socket (NF). Up to two modular data sockets (Keystones) can be installed with optional mounting plate.

Master data

| Item number         | 7408834                     |  |
|---------------------|-----------------------------|--|
| Туре                | MT R2 NF                    |  |
| Description 1       | Mounting support for GES R2 |  |
| Description 2       | with two times NF           |  |
| Manufacturer        | OBO                         |  |
| Colour              | Graphite black; RAL 9011    |  |
| Material            | Polyamide                   |  |
| Smallest sales unit | 1                           |  |
| Unit of quantity    | Piece                       |  |
| Weight              | 21 kg                       |  |
| Weight unit         | kg/100 pc.                  |  |