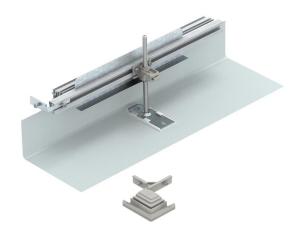

## Construction set for 90° angle to left, height 40−150 mm

**Item number: 7423950** 

For the construction-side creation of a trunking junction as a  $90^\circ$  angle, T-piece or crossing. A flushfloor end cover is also required for the creation of a  $90^\circ$  angle (order separately). Suitable for the OKA-G and OKA-W trunking systems.

## **Technical data sheet**

Construction set for 90° angle to left, height 40−150 mm

**Item number: 7423950** 

# Construction set for 90° angle to left, height 40-150 mm

**Item number: 7423950** 

| Technical data |                                                   |        |
|----------------|---------------------------------------------------|--------|
|                | Mounting opening cover                            | no     |
|                | Floor plate                                       | no     |
|                | Cover fastening, locking                          | no     |
|                | Seal installation option                          | no     |
|                | Installation opening for on-floor tank            | no     |
|                | Decouplable                                       | no     |
|                | Function                                          | Branch |
|                | Suitable for expansion joint                      | no     |
|                | Suitable for screed-flush closed underfloor ducts | no     |
|                | Suitable for flushfloor, open underfloor trunking | no     |
|                | Suitable for screed-covered underfloor ducts      | no     |
|                | Trunking height, max.                             | 150 mm |
|                | Duct height, min.                                 | 40 mm  |
|                | Minimum screed height                             | 40     |
|                | With connection opening                           | no     |
|                | With equipotential bonding                        | no     |
|                | With separating retainer                          | no     |
|                | With overhang                                     | yes    |
|                | Height-adjustment range, max.                     | 110 mm |
|                | Height-adjustment range, min.                     | 0 mm   |
|                | Removable cover                                   | no     |