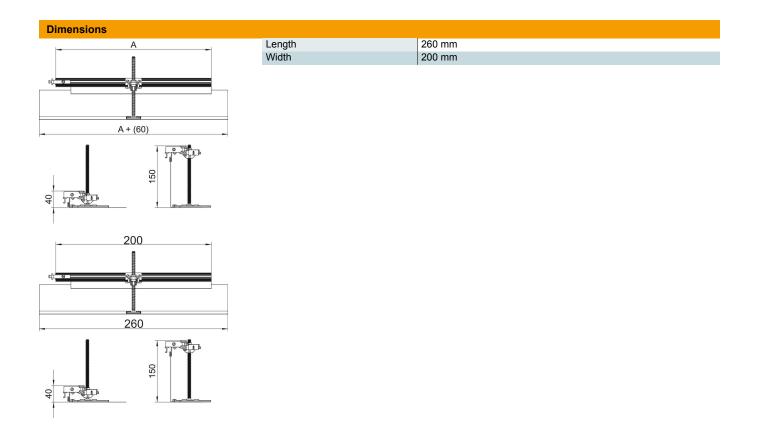

# Construction set for 90° angle to left, height 40-150 mm

**Item number: 7423950** 

| Technical data |                                                   |        |
|----------------|---------------------------------------------------|--------|
|                | Mounting opening cover                            | no     |
|                | Floor plate                                       | no     |
|                | Cover fastening, locking                          | no     |
|                | Seal installation option                          | no     |
|                | Installation opening for on-floor tank            | no     |
|                | Decouplable                                       | no     |
|                | Function                                          | Branch |
|                | Suitable for expansion joint                      | no     |
|                | Suitable for screed-flush closed underfloor ducts | no     |
|                | Suitable for flushfloor, open underfloor trunking | no     |
|                | Suitable for screed-covered underfloor ducts      | no     |
|                | Trunking height, max.                             | 150 mm |
|                | Duct height, min.                                 | 40 mm  |
|                | Minimum screed height                             | 40     |
|                | With connection opening                           | no     |
|                | With equipotential bonding                        | no     |
|                | With separating retainer                          | no     |
|                | With overhang                                     | yes    |
|                | Height-adjustment range, max.                     | 110 mm |
|                | Height-adjustment range, min.                     | 0 mm   |
|                | Removable cover                                   | no     |