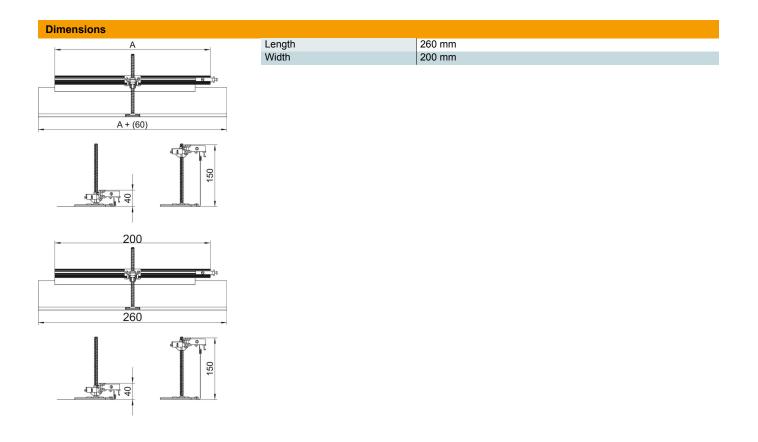

# Construction set for 90° angle to right, height 40-150 mm

**Item number: 7423970** 

| Technical data |                                                   |        |
|----------------|---------------------------------------------------|--------|
| Technical data |                                                   |        |
|                | Mounting opening cover                            | no     |
|                | Floor plate                                       | no     |
|                | Cover fastening, locking                          | no     |
|                | Seal installation option                          | no     |
|                | Installation opening for on-floor tank            | no     |
|                | Decouplable                                       | no     |
|                | Function                                          | Branch |
|                | Suitable for expansion joint                      | no     |
|                | Suitable for screed-flush closed underfloor ducts | no     |
|                | Suitable for flushfloor, open underfloor trunking | no     |
|                | Suitable for screed-covered underfloor ducts      | no     |
|                | Trunking height, max.                             | 150 mm |
|                | Duct height, min.                                 | 40 mm  |
|                | Minimum screed height                             | 40     |
|                | With connection opening                           | no     |
|                | With equipotential bonding                        | no     |
|                | With separating retainer                          | no     |
|                | With overhang                                     | yes    |
|                | Height-adjustment range, max.                     | 110 mm |
|                | Height-adjustment range, min.                     | 0 mm   |
|                | Removable cover                                   | no     |