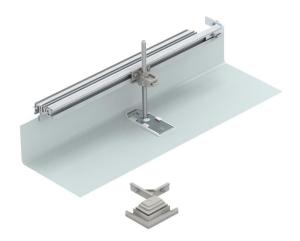

## Construction set for 90° angle to right, height 40−150 mm

**Item number: 7423970** 

For the construction-side creation of a trunking junction as a  $90^\circ$  angle, T-piece or crossing. A flushfloor end cover is also required for the creation of a  $90^\circ$  angle (order separately). Suitable for the OKA-G and OKA-W trunking systems.