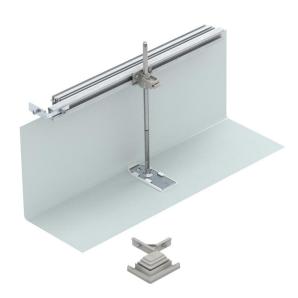

## Construction set for 90° angle to left, height 40-240 mm

**Item number: 7423960** 

For the construction-side creation of a trunking junction as a  $90^\circ$  angle, T-piece or crossing. A flushfloor end cover is also required for the creation of a  $90^\circ$  angle (order separately). Suitable for the OKA-G and OKA-W trunking systems.

# Construction set for 90° angle to left, height 40-240 mm

Item number: 7423960

| Technical data |                                                   |        |
|----------------|---------------------------------------------------|--------|
|                | Mounting opening cover                            | no     |
|                | Floor plate                                       | no     |
|                | Cover fastening, locking                          | no     |
|                | Seal installation option                          | no     |
|                | Installation opening for on-floor tank            | no     |
|                | Decouplable                                       | no     |
|                | Function                                          | Branch |
|                | Suitable for expansion joint                      | no     |
|                | Suitable for screed-flush closed underfloor ducts | no     |
|                | Suitable for flushfloor, open underfloor trunking | no     |
|                | Suitable for screed-covered underfloor ducts      | no     |
|                | Trunking height, max.                             | 240 mm |
|                | Duct height, min.                                 | 40 mm  |
|                | Minimum screed height                             | 40     |
|                | With connection opening                           | no     |
|                | With equipotential bonding                        | no     |
|                | With separating retainer                          | no     |
|                | With overhang                                     | yes    |
|                | Height-adjustment range, max.                     | 200 mm |
|                | Height-adjustment range, min.                     | 0 mm   |
|                | Removable cover                                   | no     |