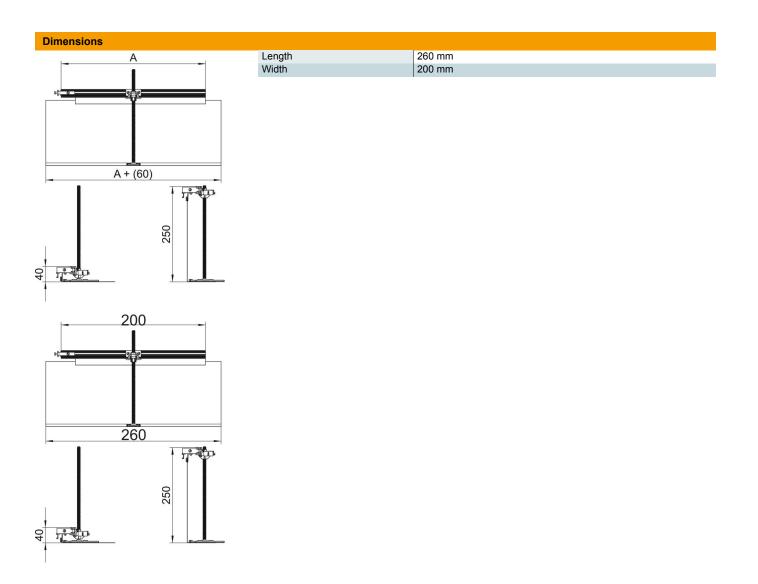

# Construction set for 90° angle to left, height 40-240 mm

Item number: 7423960

| Technical data |                                                   |        |
|----------------|---------------------------------------------------|--------|
|                | Mounting opening cover                            | no     |
|                | Floor plate                                       | no     |
|                | Cover fastening, locking                          | no     |
|                | Seal installation option                          | no     |
|                | Installation opening for on-floor tank            | no     |
|                | Decouplable                                       | no     |
|                | Function                                          | Branch |
|                | Suitable for expansion joint                      | no     |
|                | Suitable for screed-flush closed underfloor ducts | no     |
|                | Suitable for flushfloor, open underfloor trunking | no     |
|                | Suitable for screed-covered underfloor ducts      | no     |
|                | Trunking height, max.                             | 240 mm |
|                | Duct height, min.                                 | 40 mm  |
|                | Minimum screed height                             | 40     |
|                | With connection opening                           | no     |
|                | With equipotential bonding                        | no     |
|                | With separating retainer                          | no     |
|                | With overhang                                     | yes    |
|                | Height-adjustment range, max.                     | 200 mm |
|                | Height-adjustment range, min.                     | 0 mm   |
|                | Removable cover                                   | no     |