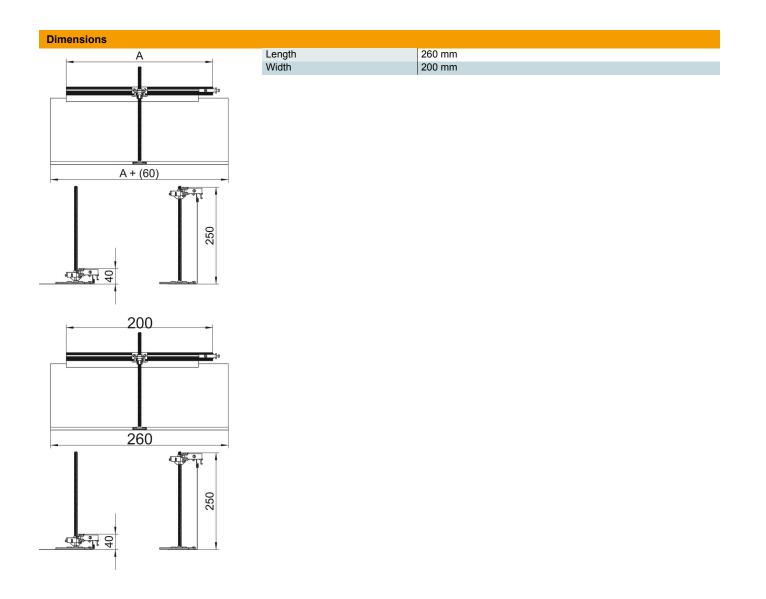

### Technical data

| Mounting opening cover                                 | no     |
|--------------------------------------------------------|--------|
| Floor plate                                            | no     |
| Cover fastening, locking                               | no     |
| Seal installation option                               | no     |
| Installation opening for on-floor tank                 | no     |
| Decouplable                                            | no     |
| Function                                               | Branch |
| Suitable for expansion joint                           | no     |
| Suitable for screed-flush closed<br>underfloor ducts   | no     |
| Suitable for flushfloor, open un-<br>derfloor trunking | no     |
| Suitable for screed-covered un-<br>derfloor ducts      | no     |
| Trunking height, max.                                  | 240 mm |
| Duct height, min.                                      | 40 mm  |
| Minimum screed height                                  | 40     |
| With connection opening                                | no     |
| With equipotential bonding                             | no     |
| With separating retainer                               | no     |
| With overhang                                          | yes    |
| Height-adjustment range, max.                          | 200 mm |
| Height-adjustment range, min.                          | 0 mm   |
| Removable cover                                        | no     |