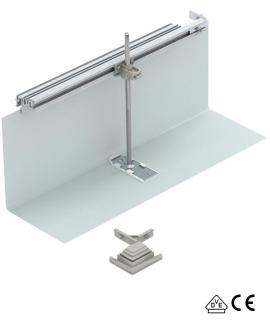

# **Technical data sheet**

Construction set for 90° angle to right, height 40-240 mm

### Item number: 7423980

For the construction-side creation of a trunking junction as a 90° angle, T-piece or crossing. A flushfloor end cover is also required for the creation of a 90° angle (order separately). Suitable for the OKA-G and OKA-W trunking systems.