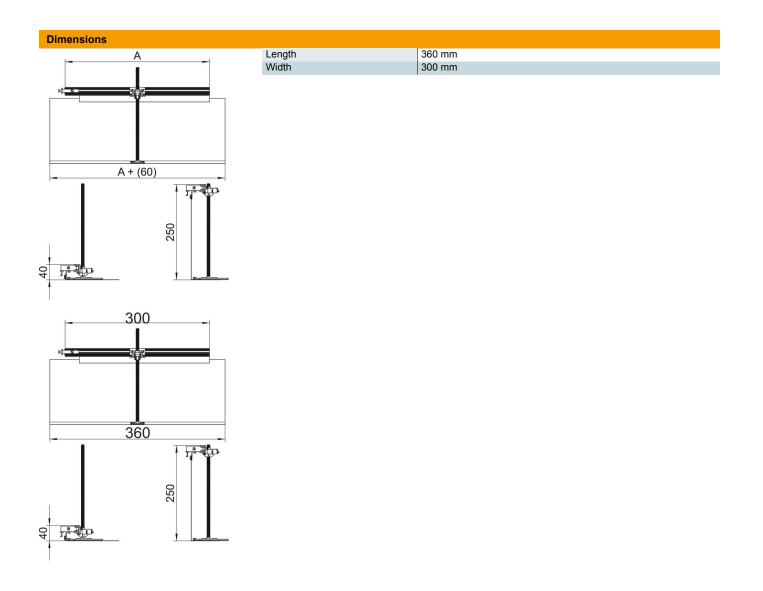

### Technical data

| Mounting opening cover                                 | no     |
|--------------------------------------------------------|--------|
| Floor plate                                            | no     |
| Cover fastening, locking                               | no     |
| Seal installation option                               | no     |
| Installation opening for on-floor tank                 | no     |
| Decouplable                                            | no     |
| Function                                               | Branch |
| Suitable for expansion joint                           | no     |
| Suitable for screed-flush closed<br>underfloor ducts   | no     |
| Suitable for flushfloor, open un-<br>derfloor trunking | no     |
| Suitable for screed-covered un-<br>derfloor ducts      | no     |
| Trunking height, max.                                  | 240 mm |
| Duct height, min.                                      | 40 mm  |
| Minimum screed height                                  | 40     |
| With connection opening                                | no     |
| With equipotential bonding                             | no     |
| With separating retainer                               | no     |
| With overhang                                          | yes    |
| Height-adjustment range, max.                          | 200 mm |
| Height-adjustment range, min.                          | 0 mm   |
| Removable cover                                        | no     |