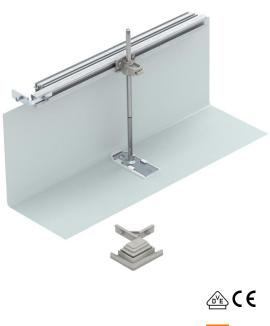

## **Technical data sheet**

Construction set for 90° angle to left, height 40-240 mm

### Item number: 7423962

For the construction-side creation of a trunking junction as a 90° angle, T-piece or crossing. A flushfloor end cover is also required for the creation of a 90° angle (order separately). Suitable for the OKA-G and OKA-W trunking systems.

#### Master data

| Item number         | 7423962             |
|---------------------|---------------------|
| Туре                | OKA-G30040240FBL    |
| Description 1       | Branch, left        |
| Description 2       | for OKA-G and OKA-W |
| Manufacturer        | OBO                 |
| Material            | Steel               |
| Surface             | Strip galvanized    |
| Surface standard    | DIN EN 10346        |
| Smallest sales unit | 1                   |
| Unit of quantity    | Piece               |
| Weight              | 69.7 kg             |
| Weight unit         | kg/100 pc.          |