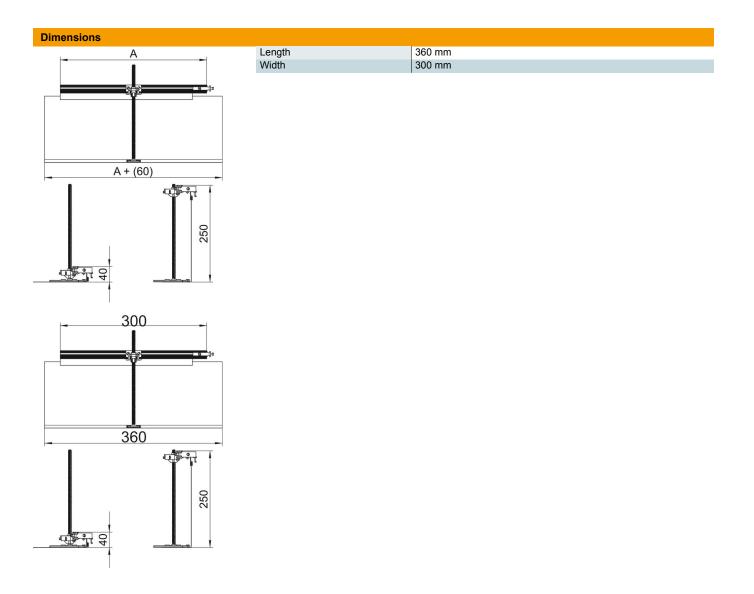

# Construction set for 90° angle to right, height 40-240 mm

**Item number: 7423982** 

| Technical data |                                                   |        |
|----------------|---------------------------------------------------|--------|
|                | Mounting opening cover                            | no     |
|                | Floor plate                                       | no     |
|                | Cover fastening, locking                          | no     |
|                | Seal installation option                          | no     |
|                | Installation opening for on-floor tank            | no     |
|                | Decouplable                                       | no     |
|                | Function                                          | Branch |
|                | Suitable for expansion joint                      | no     |
|                | Suitable for screed-flush closed underfloor ducts | no     |
|                | Suitable for flushfloor, open underfloor trunking | no     |
|                | Suitable for screed-covered underfloor ducts      | no     |
|                | Trunking height, max.                             | 240 mm |
|                | Duct height, min.                                 | 40 mm  |
|                | Minimum screed height                             | 40     |
|                | With connection opening                           | no     |
|                | With equipotential bonding                        | no     |
|                | With separating retainer                          | no     |
|                | With overhang                                     | yes    |
|                | Height-adjustment range, max.                     | 200 mm |
|                | Height-adjustment range, min.                     | 0 mm   |
|                | Removable cover                                   | no     |