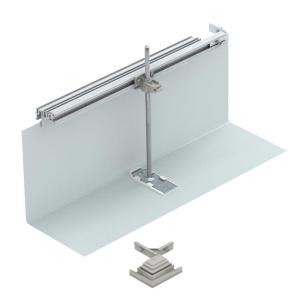

## Construction set for 90° angle to right, height 40-240 mm

**Item number: 7423982** 

For the construction-side creation of a trunking junction as a 90° angle, T-piece or crossing. A flushfloor end cover is also required for the creation of a 90° angle (order separately). Suitable for the OKA-G and OKA-W trunking systems.

## **Technical data sheet**

Construction set for 90° angle to right, height 40-240 mm

**Item number: 7423982** 

# Construction set for 90° angle to right, height 40-240 mm

**Item number: 7423982** 

| Technical data |                                                   |        |
|----------------|---------------------------------------------------|--------|
|                | Mounting opening cover                            | no     |
|                | Floor plate                                       | no     |
|                | Cover fastening, locking                          | no     |
|                | Seal installation option                          | no     |
|                | Installation opening for on-floor tank            | no     |
|                | Decouplable                                       | no     |
|                | Function                                          | Branch |
|                | Suitable for expansion joint                      | no     |
|                | Suitable for screed-flush closed underfloor ducts | no     |
|                | Suitable for flushfloor, open underfloor trunking | no     |
|                | Suitable for screed-covered underfloor ducts      | no     |
|                | Trunking height, max.                             | 240 mm |
|                | Duct height, min.                                 | 40 mm  |
|                | Minimum screed height                             | 40     |
|                | With connection opening                           | no     |
|                | With equipotential bonding                        | no     |
|                | With separating retainer                          | no     |
|                | With overhang                                     | yes    |
|                | Height-adjustment range, max.                     | 200 mm |
|                | Height-adjustment range, min.                     | 0 mm   |
|                | Removable cover                                   | no     |