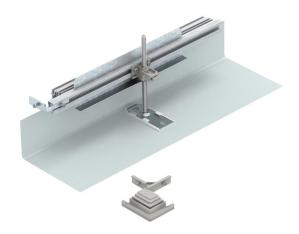

## Construction set for 90° angle to left, height 40−150 mm

**Item number: 7423954** 

For the construction-side creation of a trunking junction as a 90° angle, T-piece or crossing. A flushfloor end cover is also required for the creation of a 90° angle (order separately). Suitable for the OKA-G and OKA-W trunking systems.

## **Technical data sheet**

Construction set for 90° angle to left, height 40−150 mm

**Item number: 7423954** 

# Construction set for 90° angle to left, height 40-150 mm

**Item number: 7423954** 

| Technical data |                                                   |        |
|----------------|---------------------------------------------------|--------|
|                | Mounting opening cover                            | no     |
|                | Floor plate                                       | no     |
|                | Cover fastening, locking                          | no     |
|                | Seal installation option                          | no     |
|                | Installation opening for on-floor tank            | no     |
|                | Decouplable                                       | no     |
|                | Function                                          | Branch |
|                | Suitable for expansion joint                      | no     |
|                | Suitable for screed-flush closed underfloor ducts | no     |
|                | Suitable for flushfloor, open underfloor trunking | no     |
|                | Suitable for screed-covered underfloor ducts      | no     |
|                | Trunking height, max.                             | 150 mm |
|                | Duct height, min.                                 | 40 mm  |
|                | Minimum screed height                             | 40     |
|                | With connection opening                           | no     |
|                | With equipotential bonding                        | no     |
|                | With separating retainer                          | no     |
|                | With overhang                                     | yes    |
|                | Height-adjustment range, max.                     | 110 mm |
|                | Height-adjustment range, min.                     | 0 mm   |
|                | Removable cover                                   | no     |