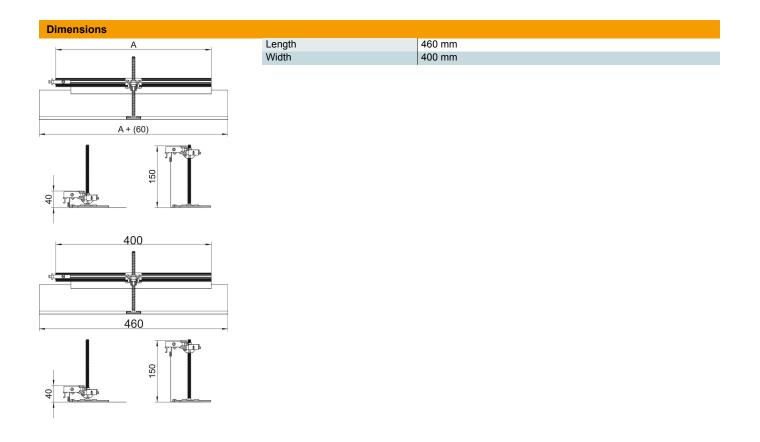

# Construction set for 90° angle to left, height 40-150 mm

**Item number: 7423954** 

| Technical data |                                                   |        |
|----------------|---------------------------------------------------|--------|
|                | Mounting opening cover                            | no     |
|                | Floor plate                                       | no     |
|                | Cover fastening, locking                          | no     |
|                | Seal installation option                          | no     |
|                | Installation opening for on-floor tank            | no     |
|                | Decouplable                                       | no     |
|                | Function                                          | Branch |
|                | Suitable for expansion joint                      | no     |
|                | Suitable for screed-flush closed underfloor ducts | no     |
|                | Suitable for flushfloor, open underfloor trunking | no     |
|                | Suitable for screed-covered underfloor ducts      | no     |
|                | Trunking height, max.                             | 150 mm |
|                | Duct height, min.                                 | 40 mm  |
|                | Minimum screed height                             | 40     |
|                | With connection opening                           | no     |
|                | With equipotential bonding                        | no     |
|                | With separating retainer                          | no     |
|                | With overhang                                     | yes    |
|                | Height-adjustment range, max.                     | 110 mm |
|                | Height-adjustment range, min.                     | 0 mm   |
|                | Removable cover                                   | no     |