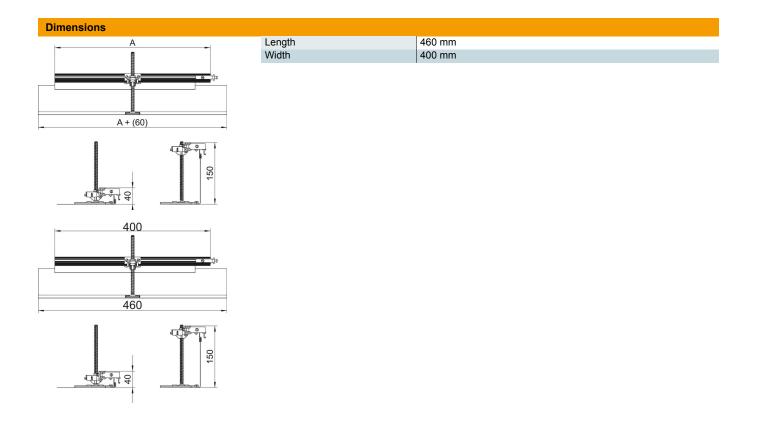

# Construction set for 90° angle to right, height 40-150 mm

**Item number: 7423974** 

| Technical data |                                                   |        |
|----------------|---------------------------------------------------|--------|
|                | Mounting opening cover                            | no     |
|                | Floor plate                                       | no     |
|                | Cover fastening, locking                          | no     |
|                | Seal installation option                          | no     |
|                | Installation opening for on-floor tank            | no     |
|                | Decouplable                                       | no     |
|                | Function                                          | Branch |
|                | Suitable for expansion joint                      | no     |
|                | Suitable for screed-flush closed underfloor ducts | no     |
|                | Suitable for flushfloor, open underfloor trunking | no     |
|                | Suitable for screed-covered underfloor ducts      | no     |
|                | Trunking height, max.                             | 150 mm |
|                | Duct height, min.                                 | 40 mm  |
|                | Minimum screed height                             | 40     |
|                | With connection opening                           | no     |
|                | With equipotential bonding                        | no     |
|                | With separating retainer                          | no     |
|                | With overhang                                     | yes    |
|                | Height-adjustment range, max.                     | 110 mm |
|                | Height-adjustment range, min.                     | 0 mm   |
|                | Removable cover                                   | no     |