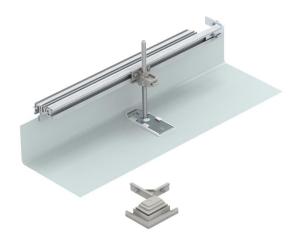

## Construction set for 90° angle to right, height 40−150 mm

**Item number: 7423974** 

For the construction-side creation of a trunking junction as a  $90^\circ$  angle, T-piece or crossing. A flushfloor end cover is also required for the creation of a  $90^\circ$  angle (order separately). Suitable for the OKA-G and OKA-W trunking systems.

## **Technical data sheet**

Construction set for 90° angle to right, height 40−150 mm

**Item number: 7423974** 

# Construction set for 90° angle to right, height 40-150 mm

**Item number: 7423974** 

| Technical data |                                                   |        |
|----------------|---------------------------------------------------|--------|
|                | Mounting opening cover                            | no     |
|                | Floor plate                                       | no     |
|                | Cover fastening, locking                          | no     |
|                | Seal installation option                          | no     |
|                | Installation opening for on-floor tank            | no     |
|                | Decouplable                                       | no     |
|                | Function                                          | Branch |
|                | Suitable for expansion joint                      | no     |
|                | Suitable for screed-flush closed underfloor ducts | no     |
|                | Suitable for flushfloor, open underfloor trunking | no     |
|                | Suitable for screed-covered underfloor ducts      | no     |
|                | Trunking height, max.                             | 150 mm |
|                | Duct height, min.                                 | 40 mm  |
|                | Minimum screed height                             | 40     |
|                | With connection opening                           | no     |
|                | With equipotential bonding                        | no     |
|                | With separating retainer                          | no     |
|                | With overhang                                     | yes    |
|                | Height-adjustment range, max.                     | 110 mm |
|                | Height-adjustment range, min.                     | 0 mm   |
|                | Removable cover                                   | no     |