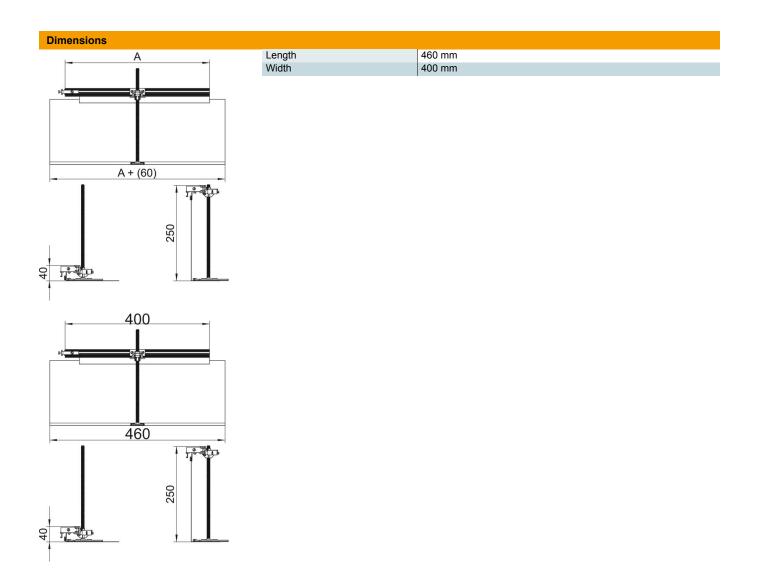

# Construction set for 90° angle to left, height 40-240 mm

Item number: 7423964

| Technical data |                                                   |        |
|----------------|---------------------------------------------------|--------|
|                | Mounting opening cover                            | no     |
|                | Floor plate                                       | no     |
|                | Cover fastening, locking                          | no     |
|                | Seal installation option                          | no     |
|                | Installation opening for on-floor tank            | no     |
|                | Decouplable                                       | no     |
|                | Function                                          | Branch |
|                | Suitable for expansion joint                      | no     |
|                | Suitable for screed-flush closed underfloor ducts | no     |
|                | Suitable for flushfloor, open underfloor trunking | no     |
|                | Suitable for screed-covered underfloor ducts      | no     |
|                | Trunking height, max.                             | 240 mm |
|                | Duct height, min.                                 | 40 mm  |
|                | Minimum screed height                             | 40     |
|                | With connection opening                           | no     |
|                | With equipotential bonding                        | no     |
|                | With separating retainer                          | no     |
|                | With overhang                                     | yes    |
|                | Height-adjustment range, max.                     | 200 mm |
|                | Height-adjustment range, min.                     | 0 mm   |
|                | Removable cover                                   | no     |