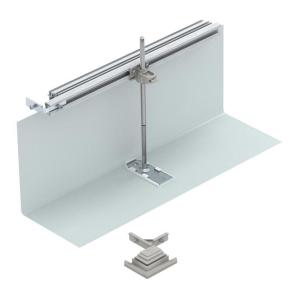

## Construction set for 90° angle to left, height 40-240 mm

**Item number: 7423964** 

For the construction-side creation of a trunking junction as a  $90^\circ$  angle, T-piece or crossing. A flushfloor end cover is also required for the creation of a  $90^\circ$  angle (order separately). Suitable for the OKA-G and OKA-W trunking systems.

## **Technical data sheet**

Construction set for 90° angle to left, height 40-240 mm

**Item number: 7423964** 

# Construction set for 90° angle to left, height 40-240 mm

Item number: 7423964

| Technical data |                                                   |        |
|----------------|---------------------------------------------------|--------|
|                | Mounting opening cover                            | no     |
|                | Floor plate                                       | no     |
|                | Cover fastening, locking                          | no     |
|                | Seal installation option                          | no     |
|                | Installation opening for on-floor tank            | no     |
|                | Decouplable                                       | no     |
|                | Function                                          | Branch |
|                | Suitable for expansion joint                      | no     |
|                | Suitable for screed-flush closed underfloor ducts | no     |
|                | Suitable for flushfloor, open underfloor trunking | no     |
|                | Suitable for screed-covered underfloor ducts      | no     |
|                | Trunking height, max.                             | 240 mm |
|                | Duct height, min.                                 | 40 mm  |
|                | Minimum screed height                             | 40     |
|                | With connection opening                           | no     |
|                | With equipotential bonding                        | no     |
|                | With separating retainer                          | no     |
|                | With overhang                                     | yes    |
|                | Height-adjustment range, max.                     | 200 mm |
|                | Height-adjustment range, min.                     | 0 mm   |
|                | Removable cover                                   | no     |