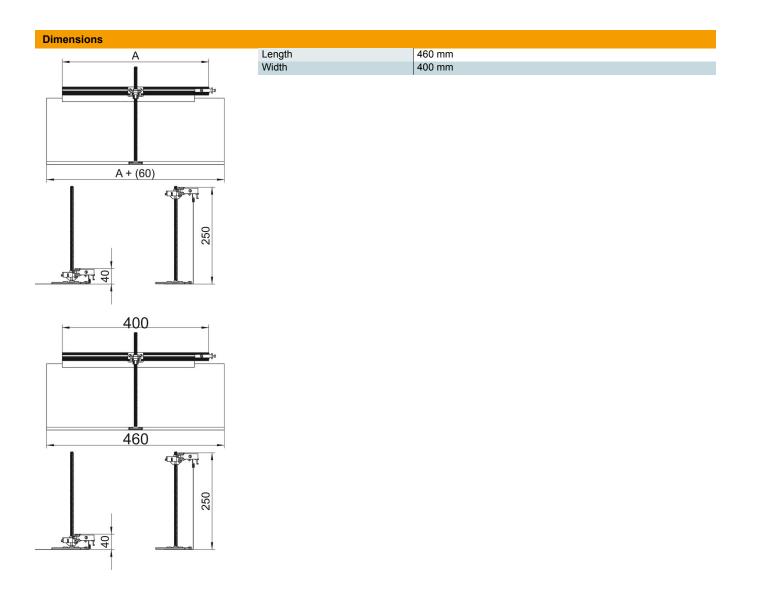

# Construction set for 90° angle to right, height 40-240 mm

**Item number: 7423984** 

| Tachwinel data |                                                   |        |
|----------------|---------------------------------------------------|--------|
| Technical data |                                                   |        |
|                | Mounting opening cover                            | no     |
|                | Floor plate                                       | no     |
|                | Cover fastening, locking                          | no     |
|                | Seal installation option                          | no     |
|                | Installation opening for on-floor tank            | no     |
|                | Decouplable                                       | no     |
|                | Function                                          | Branch |
|                | Suitable for expansion joint                      | no     |
|                | Suitable for screed-flush closed underfloor ducts | no     |
|                | Suitable for flushfloor, open underfloor trunking | no     |
|                | Suitable for screed-covered underfloor ducts      | no     |
|                | Trunking height, max.                             | 240 mm |
|                | Duct height, min.                                 | 40 mm  |
|                | Minimum screed height                             | 40     |
|                | With connection opening                           | no     |
|                | With equipotential bonding                        | no     |
|                | With separating retainer                          | no     |
|                | With overhang                                     | yes    |
|                | Height-adjustment range, max.                     | 200 mm |
|                | Height-adjustment range, min.                     | 0 mm   |
|                | Removable cover                                   | no     |