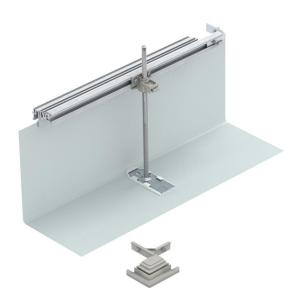

## Construction set for 90° angle to right, height 40-240 mm

**Item number: 7423984** 

For the construction-side creation of a trunking junction as a  $90^\circ$  angle, T-piece or crossing. A flushfloor end cover is also required for the creation of a  $90^\circ$  angle (order separately). Suitable for the OKA-G and OKA-W trunking systems.