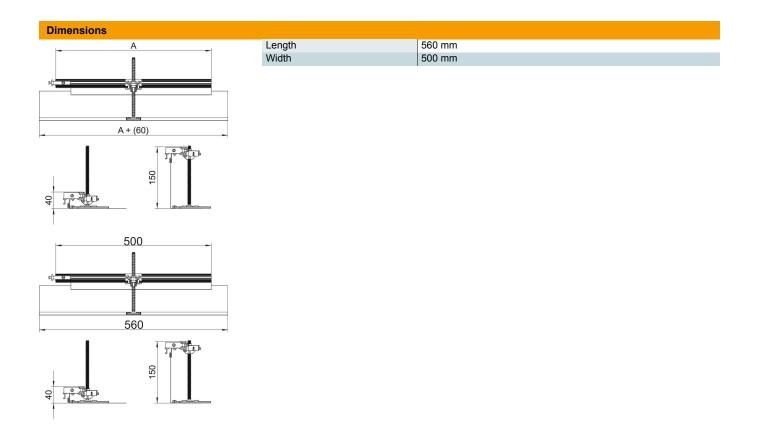

# Construction set for 90° angle to left, height 40-150 mm

**Item number: 7423956** 

| Technical data |                                                   |        |
|----------------|---------------------------------------------------|--------|
|                | Mounting opening cover                            | no     |
|                | Floor plate                                       | no     |
|                | Cover fastening, locking                          | no     |
|                | Seal installation option                          | no     |
|                | Installation opening for on-floor tank            | no     |
|                | Decouplable                                       | no     |
|                | Function                                          | Branch |
|                | Suitable for expansion joint                      | no     |
|                | Suitable for screed-flush closed underfloor ducts | no     |
|                | Suitable for flushfloor, open underfloor trunking | no     |
|                | Suitable for screed-covered underfloor ducts      | no     |
|                | Trunking height, max.                             | 150 mm |
|                | Duct height, min.                                 | 40 mm  |
|                | Minimum screed height                             | 40     |
|                | With connection opening                           | no     |
|                | With equipotential bonding                        | no     |
|                | With separating retainer                          | no     |
|                | With overhang                                     | yes    |
|                | Height-adjustment range, max.                     | 110 mm |
|                | Height-adjustment range, min.                     | 0 mm   |
|                | Removable cover                                   | no     |