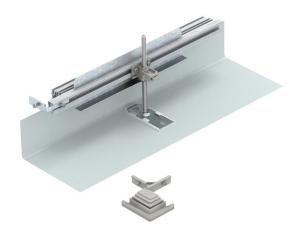

## Construction set for 90° angle to left, height 40−150 mm

**Item number: 7423956** 

For the construction-side creation of a trunking junction as a  $90^\circ$  angle, T-piece or crossing. A flushfloor end cover is also required for the creation of a  $90^\circ$  angle (order separately). Suitable for the OKA-G and OKA-W trunking systems.

## **Technical data sheet**

Construction set for 90° angle to left, height 40−150 mm

**Item number: 7423956** 

# Construction set for 90° angle to left, height 40-150 mm

**Item number: 7423956** 

| Technical data |                                                   |        |
|----------------|---------------------------------------------------|--------|
|                | Mounting opening cover                            | no     |
|                | Floor plate                                       | no     |
|                | Cover fastening, locking                          | no     |
|                | Seal installation option                          | no     |
|                | Installation opening for on-floor tank            | no     |
|                | Decouplable                                       | no     |
|                | Function                                          | Branch |
|                | Suitable for expansion joint                      | no     |
|                | Suitable for screed-flush closed underfloor ducts | no     |
|                | Suitable for flushfloor, open underfloor trunking | no     |
|                | Suitable for screed-covered underfloor ducts      | no     |
|                | Trunking height, max.                             | 150 mm |
|                | Duct height, min.                                 | 40 mm  |
|                | Minimum screed height                             | 40     |
|                | With connection opening                           | no     |
|                | With equipotential bonding                        | no     |
|                | With separating retainer                          | no     |
|                | With overhang                                     | yes    |
|                | Height-adjustment range, max.                     | 110 mm |
|                | Height-adjustment range, min.                     | 0 mm   |
|                | Removable cover                                   | no     |