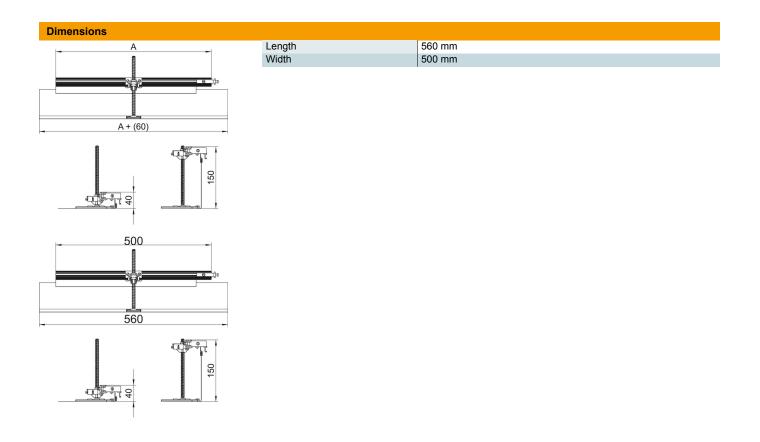

# Construction set for 90° angle to right, height 40-150 mm

**Item number: 7423976** 

| Technical data |                                                   |        |
|----------------|---------------------------------------------------|--------|
|                | Mounting opening cover                            | no     |
|                | Floor plate                                       | no     |
|                | Cover fastening, locking                          | no     |
|                | Seal installation option                          | no     |
|                | Installation opening for on-floor tank            | no     |
|                | Decouplable                                       | no     |
|                | Function                                          | Branch |
|                | Suitable for expansion joint                      | no     |
|                | Suitable for screed-flush closed underfloor ducts | no     |
|                | Suitable for flushfloor, open underfloor trunking | no     |
|                | Suitable for screed-covered underfloor ducts      | no     |
|                | Trunking height, max.                             | 150 mm |
|                | Duct height, min.                                 | 40 mm  |
|                | Minimum screed height                             | 40     |
|                | With connection opening                           | no     |
|                | With equipotential bonding                        | no     |
|                | With separating retainer                          | no     |
|                | With overhang                                     | yes    |
|                | Height-adjustment range, max.                     | 110 mm |
|                | Height-adjustment range, min.                     | 0 mm   |
|                | Removable cover                                   | no     |