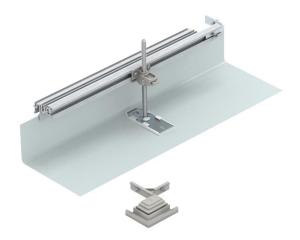

## Construction set for 90° angle to right, height 40−150 mm

**Item number: 7423976** 

For the construction-side creation of a trunking junction as a  $90^\circ$  angle, T-piece or crossing. A flushfloor end cover is also required for the creation of a  $90^\circ$  angle (order separately). Suitable for the OKA-G and OKA-W trunking systems.

# Construction set for 90° angle to right, height 40-150 mm

**Item number: 7423976** 

| Technical data |                                                   |        |
|----------------|---------------------------------------------------|--------|
|                | Mounting opening cover                            | no     |
|                | Floor plate                                       | no     |
|                | Cover fastening, locking                          | no     |
|                | Seal installation option                          | no     |
|                | Installation opening for on-floor tank            | no     |
|                | Decouplable                                       | no     |
|                | Function                                          | Branch |
|                | Suitable for expansion joint                      | no     |
|                | Suitable for screed-flush closed underfloor ducts | no     |
|                | Suitable for flushfloor, open underfloor trunking | no     |
|                | Suitable for screed-covered underfloor ducts      | no     |
|                | Trunking height, max.                             | 150 mm |
|                | Duct height, min.                                 | 40 mm  |
|                | Minimum screed height                             | 40     |
|                | With connection opening                           | no     |
|                | With equipotential bonding                        | no     |
|                | With separating retainer                          | no     |
|                | With overhang                                     | yes    |
|                | Height-adjustment range, max.                     | 110 mm |
|                | Height-adjustment range, min.                     | 0 mm   |
|                | Removable cover                                   | no     |