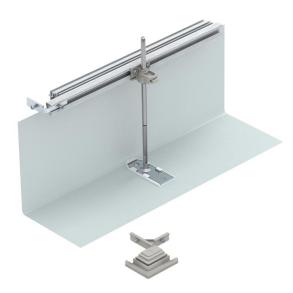

## Construction set for 90° angle to left, height 40-240 mm

**Item number: 7423966** 

For the construction-side creation of a trunking junction as a  $90^\circ$  angle, T-piece or crossing. A flushfloor end cover is also required for the creation of a  $90^\circ$  angle (order separately). Suitable for the OKA-G and OKA-W trunking systems.

## **Technical data sheet**

Construction set for 90° angle to left, height 40-240 mm

**Item number: 7423966** 

# Construction set for 90° angle to left, height 40-240 mm

**Item number: 7423966** 

| Technical data |                                                   |        |
|----------------|---------------------------------------------------|--------|
|                | Mounting opening cover                            | no     |
|                | Floor plate                                       | no     |
|                | Cover fastening, locking                          | no     |
|                | Seal installation option                          | no     |
|                | Installation opening for on-floor tank            | no     |
|                | Decouplable                                       | no     |
|                | Function                                          | Branch |
|                | Suitable for expansion joint                      | no     |
|                | Suitable for screed-flush closed underfloor ducts | no     |
|                | Suitable for flushfloor, open underfloor trunking | no     |
|                | Suitable for screed-covered underfloor ducts      | no     |
|                | Trunking height, max.                             | 240 mm |
|                | Duct height, min.                                 | 40 mm  |
|                | Minimum screed height                             | 40     |
|                | With connection opening                           | no     |
|                | With equipotential bonding                        | no     |
|                | With separating retainer                          | no     |
|                | With overhang                                     | yes    |
|                | Height-adjustment range, max.                     | 200 mm |
|                | Height-adjustment range, min.                     | 0 mm   |
|                | Removable cover                                   | no     |