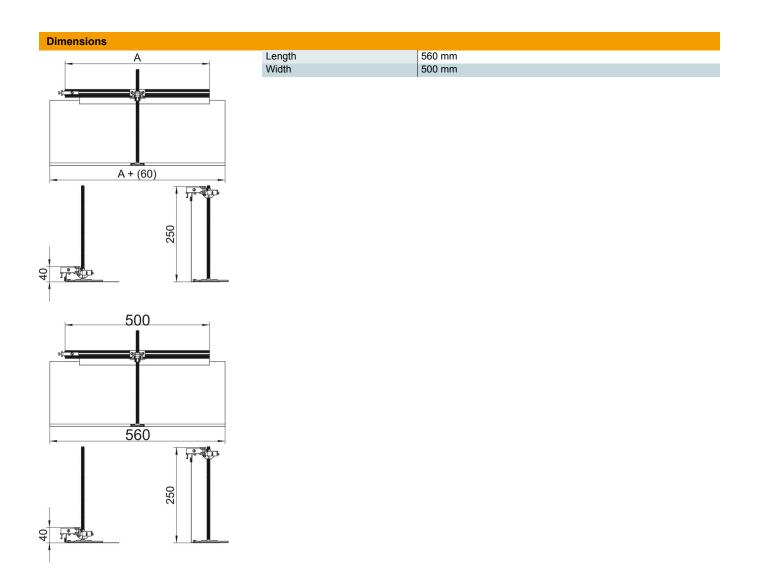

# Construction set for 90° angle to left, height 40-240 mm

**Item number: 7423966** 

| Technical data |                                                   |        |
|----------------|---------------------------------------------------|--------|
|                | Mounting opening cover                            | no     |
|                | Floor plate                                       | no     |
|                | Cover fastening, locking                          | no     |
|                | Seal installation option                          | no     |
|                | Installation opening for on-floor tank            | no     |
|                | Decouplable                                       | no     |
|                | Function                                          | Branch |
|                | Suitable for expansion joint                      | no     |
|                | Suitable for screed-flush closed underfloor ducts | no     |
|                | Suitable for flushfloor, open underfloor trunking | no     |
|                | Suitable for screed-covered underfloor ducts      | no     |
|                | Trunking height, max.                             | 240 mm |
|                | Duct height, min.                                 | 40 mm  |
|                | Minimum screed height                             | 40     |
|                | With connection opening                           | no     |
|                | With equipotential bonding                        | no     |
|                | With separating retainer                          | no     |
|                | With overhang                                     | yes    |
|                | Height-adjustment range, max.                     | 200 mm |
|                | Height-adjustment range, min.                     | 0 mm   |
|                | Removable cover                                   | no     |