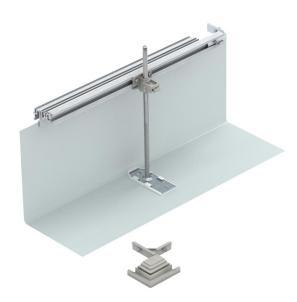

## Construction set for 90° angle to right, height 40-240 mm

**Item number: 7423986** 

For the construction-side creation of a trunking junction as a  $90^\circ$  angle, T-piece or crossing. A flushfloor end cover is also required for the creation of a  $90^\circ$  angle (order separately). Suitable for the OKA-G and OKA-W trunking systems.

## **Technical data sheet**

Construction set for 90° angle to right, height 40-240 mm

**Item number: 7423986** 