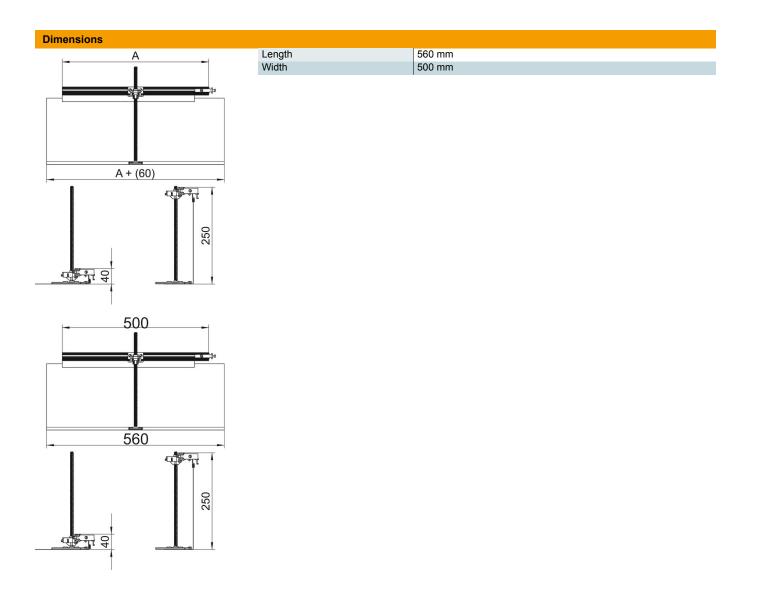

# Construction set for 90° angle to right, height 40-240 mm

**Item number: 7423986** 

| Technical data |                                                   |        |
|----------------|---------------------------------------------------|--------|
|                | Mounting opening cover                            | no     |
|                | Floor plate                                       | no     |
|                | Cover fastening, locking                          | no     |
|                | Seal installation option                          | no     |
|                | Installation opening for on-floor tank            | no     |
|                | Decouplable                                       | no     |
|                | Function                                          | Branch |
|                | Suitable for expansion joint                      | no     |
|                | Suitable for screed-flush closed underfloor ducts | no     |
|                | Suitable for flushfloor, open underfloor trunking | no     |
|                | Suitable for screed-covered underfloor ducts      | no     |
|                | Trunking height, max.                             | 240 mm |
|                | Duct height, min.                                 | 40 mm  |
|                | Minimum screed height                             | 40     |
|                | With connection opening                           | no     |
|                | With equipotential bonding                        | no     |
|                | With separating retainer                          | no     |
|                | With overhang                                     | yes    |
|                | Height-adjustment range, max.                     | 200 mm |
|                | Height-adjustment range, min.                     | 0 mm   |
|                | Removable cover                                   | no     |