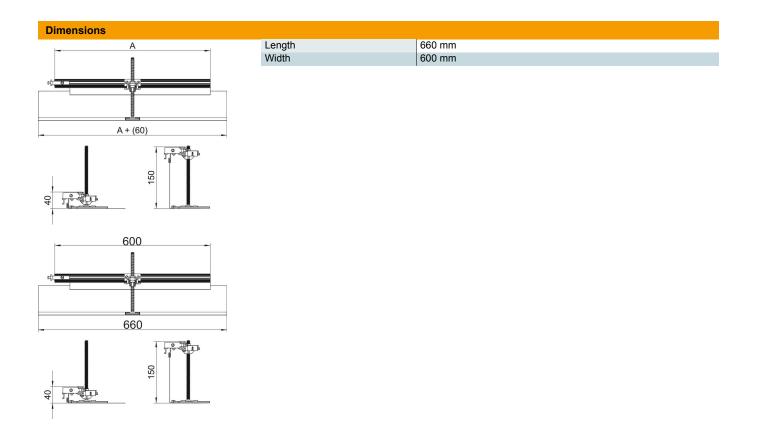

# Construction set for 90° angle to left, height 40-150 mm

**Item number: 7423958** 

| Technical data |                                                   |        |
|----------------|---------------------------------------------------|--------|
|                | Mounting opening cover                            | no     |
|                | Floor plate                                       | no     |
|                | Cover fastening, locking                          | no     |
|                | Seal installation option                          | no     |
|                | Installation opening for on-floor tank            | no     |
|                | Decouplable                                       | no     |
|                | Function                                          | Branch |
|                | Suitable for expansion joint                      | no     |
|                | Suitable for screed-flush closed underfloor ducts | no     |
|                | Suitable for flushfloor, open underfloor trunking | no     |
|                | Suitable for screed-covered underfloor ducts      | no     |
|                | Trunking height, max.                             | 150 mm |
|                | Duct height, min.                                 | 40 mm  |
|                | Minimum screed height                             | 40     |
|                | With connection opening                           | no     |
|                | With equipotential bonding                        | no     |
|                | With separating retainer                          | no     |
|                | With overhang                                     | yes    |
|                | Height-adjustment range, max.                     | 110 mm |
|                | Height-adjustment range, min.                     | 0 mm   |
|                | Removable cover                                   | no     |