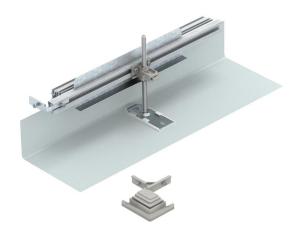

## Construction set for 90° angle to left, height 40−150 mm

**Item number: 7423958** 

For the construction-side creation of a trunking junction as a  $90^\circ$  angle, T-piece or crossing. A flushfloor end cover is also required for the creation of a  $90^\circ$  angle (order separately). Suitable for the OKA-G and OKA-W trunking systems.

## Construction set for 90° angle to left, height 40−150 mm

**Item number: 7423958** 

# Construction set for 90° angle to left, height 40-150 mm

**Item number: 7423958** 

| Technical data |                                                   |        |
|----------------|---------------------------------------------------|--------|
|                | Mounting opening cover                            | no     |
|                | Floor plate                                       | no     |
|                | Cover fastening, locking                          | no     |
|                | Seal installation option                          | no     |
|                | Installation opening for on-floor tank            | no     |
|                | Decouplable                                       | no     |
|                | Function                                          | Branch |
|                | Suitable for expansion joint                      | no     |
|                | Suitable for screed-flush closed underfloor ducts | no     |
|                | Suitable for flushfloor, open underfloor trunking | no     |
|                | Suitable for screed-covered underfloor ducts      | no     |
|                | Trunking height, max.                             | 150 mm |
|                | Duct height, min.                                 | 40 mm  |
|                | Minimum screed height                             | 40     |
|                | With connection opening                           | no     |
|                | With equipotential bonding                        | no     |
|                | With separating retainer                          | no     |
|                | With overhang                                     | yes    |
|                | Height-adjustment range, max.                     | 110 mm |
|                | Height-adjustment range, min.                     | 0 mm   |
|                | Removable cover                                   | no     |