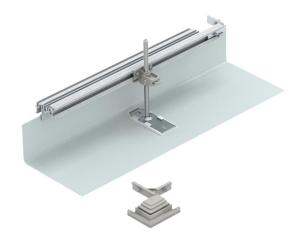

## Construction set for 90° angle to right, height 40−150 mm

**Item number: 7423978** 

For the construction-side creation of a trunking junction as a 90° angle, T-piece or crossing. A flushfloor end cover is also required for the creation of a 90° angle (order separately). Suitable for the OKA-G and OKA-W trunking systems.