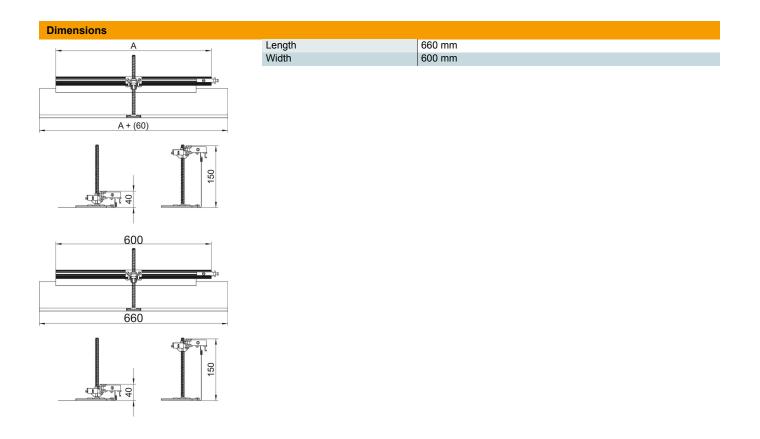

# Construction set for 90° angle to right, height 40-150 mm

**Item number: 7423978** 

| Technical data |                                                   |        |
|----------------|---------------------------------------------------|--------|
|                | Mounting opening cover                            | no     |
|                | Floor plate                                       | no     |
|                | Cover fastening, locking                          | no     |
|                | Seal installation option                          | no     |
|                | Installation opening for on-floor tank            | no     |
|                | Decouplable                                       | no     |
|                | Function                                          | Branch |
|                | Suitable for expansion joint                      | no     |
|                | Suitable for screed-flush closed underfloor ducts | no     |
|                | Suitable for flushfloor, open underfloor trunking | no     |
|                | Suitable for screed-covered underfloor ducts      | no     |
|                | Trunking height, max.                             | 150 mm |
|                | Duct height, min.                                 | 40 mm  |
|                | Minimum screed height                             | 40     |
|                | With connection opening                           | no     |
|                | With equipotential bonding                        | no     |
|                | With separating retainer                          | no     |
|                | With overhang                                     | yes    |
|                | Height-adjustment range, max.                     | 110 mm |
|                | Height-adjustment range, min.                     | 0 mm   |
|                | Removable cover                                   | no     |