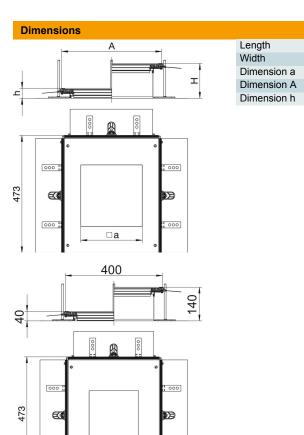

# Technical data sheet Extension unit for GES9, height 40-140 mm

**Item number: 7424324** 

| Technical data |                                                   |                    |
|----------------|---------------------------------------------------|--------------------|
|                | Mounting opening cover                            | yes                |
|                | Covers                                            | 1                  |
|                | Number of mounting openings                       | 1                  |
|                | Floor plate                                       | no                 |
|                | Cover fastening, locking                          | no                 |
|                | Seal installation option                          | yes                |
|                | Installation opening for on-floor tank            | no                 |
|                | Installation opening for flush-<br>mount unit     | Square             |
|                | Decouplable                                       | no                 |
|                | Suitable for expansion joint                      | no                 |
|                | Suitable for screed-flush closed underfloor ducts | no                 |
|                | Suitable for flushfloor, open underfloor trunking | yes                |
|                | Suitable for screed-covered underfloor ducts      | no                 |
|                | Trunking height, max.                             | 140 mm             |
|                | Duct height, min.                                 | 40 mm              |
|                | Cover material thickness                          | 4                  |
|                | Minimum screed height                             | 40                 |
|                | With connection opening                           | yes                |
|                | With equipotential bonding                        | no                 |
|                | With separating retainer                          | no                 |
|                | With overhang                                     | yes                |
|                | Mounting opening                                  | For service outlet |
|                | Nominal size for device installation units        | 9                  |
|                | Height-adjustment range, max.                     | 140 mm             |
|                | Height-adjustment range, min.                     | 40 mm              |
|                | Removable cover                                   | ves                |