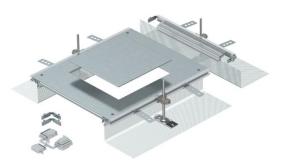

#### Extension unit for GES9, height 40-140 mm

**Item number: 7424324** 

Ready for mounting trunking extension unit with a device installation lid for the installation of a flush-mount unit of nominal size 9, consisting of side profiles with attached flexible side wall made of metal mesh, floor covering contact profiles, trunking lid with blank, closed mounting opening and a trunking end piece. The scope of delivery contains 3 height-adjustable fixing brackets, 3 screed anchors, 1 lid butt support (without levelling unit – please order separately) and 1 construction set for 90° angle.

Size of the mounting unit suitable for the installation of a square installation unit of nominal size 9 or 9/55.

St

Steel

FS

Strip galvanized