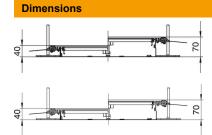

### Item number: 7424400

| Technical data |                                        |                      |
|----------------|----------------------------------------|----------------------|
|                | Mounting opening cover                 | no                   |
|                | Covers                                 | 3                    |
|                | Number of mounting openings            | 0                    |
|                | Number of insertable partitions        | 1                    |
|                | Number of planned flush-mount units    | 3                    |
|                | Number of compartments                 | 2 St.                |
|                | Mounting system fastening type         | Floor                |
|                | Floor plate                            | yes                  |
|                | Cover fastening, locking               | no                   |
|                | Seal installation option               | yes                  |
|                | Installation opening for on-floor tank | no                   |
|                | Decouplable                            | no                   |
|                | Suitable for expansion joint           | no                   |
|                | Mesh wall                              | no                   |
|                | Trunking height, max.                  | 70 mm                |
|                | Duct height, min.                      | 40 mm                |
|                | Cover material thickness               | 4                    |
|                | Minimum screed height                  | 40                   |
|                | With connection opening                | no                   |
|                | With equipotential bonding             | no                   |
|                | With separating retainer               | no                   |
|                | With overhang                          | yes                  |
|                | Mounting opening                       | Without              |
|                | Height-adjustment range, max.          | 70 mm                |
|                | Height-adjustment range, min.          | 40 mm                |
|                | Usable cross-section                   | 2600 mm <sup>2</sup> |
|                | Removable cover                        | yes                  |
|                | Separating retainer fastening          | rasten               |
|                | Separating retainer fastening          | Lock                 |