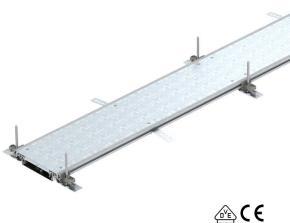

### Item number: 7424400

Ready-to-mount trunking unit with three blanking lids for cable laying, consisting of the trunking base (floor trough with side and floor covering contact profiles) and trunking lid. Floor trough with holding straps for self-contacting mounting of separating retainers. The scope of delivery contains 6 height-adjustable fixing brackets, 6 screed anchors and lid butt seals (3x for nominal trunking widths of 200 and 300) or height-adjustable lid butt supports: 3x for nominal trunking width 400 and 6x for nominal trunking widths 500 and 600. Trunking lid screwed on for delivery.

#### Master data

| Item number         | 7424400                  |
|---------------------|--------------------------|
| Туре                | OKA-W2004030             |
| Description 1       | Flushfloor trunking unit |
| Description 2       | blank                    |
| Manufacturer        | OBO                      |
| Dimension           | 2400x200x40              |
| Material            | Steel                    |
| Surface             | Strip galvanized         |
| Surface standard    | DIN EN 10346             |
| Smallest sales unit | 2.4                      |
| Unit of quantity    | Metre                    |
| Weight              | 966.7 kg                 |
| Weight unit         | kg/100 m                 |