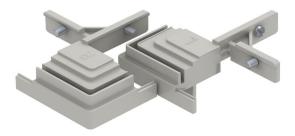

# **Technical data sheet**

Construction set for trunking T branch and intersection

### Item number: 7424821

For the construction-side creation of a trunking junction as a 90° angle, T-piece or crossing. A flushfloor end cover is also required for the creation of a 90° angle (order separately). Suitable for the OKA-G and OKA-W trunking systems.