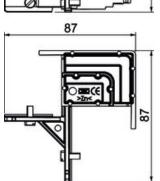

| Item number         | 7424821                        |
|---------------------|--------------------------------|
| Туре                | OKA FB2 TX                     |
| Description 1       | T and intersection fitting set |
| Description 2       | for OKA-G and OKA-W            |
| Manufacturer        | OBO                            |
| Material            | Die-cast zinc                  |
| Smallest sales unit | 1                              |
| Unit of quantity    | Piece                          |
| Weight              | 24.8 kg                        |
| Weight unit         | kg/100 pc.                     |
| •                   |                                |

# **Technical data sheet**

Construction set for trunking T branch and intersection

### Item number: 7424821







**Technical data** 

| Mounting opening cover                                 | no     |
|--------------------------------------------------------|--------|
| Floor plate                                            | no     |
| Cover fastening, locking                               | no     |
| Seal installation option                               | no     |
| Installation opening for on-floor tank                 | no     |
| Decouplable                                            | no     |
| Function                                               | Branch |
| Suitable for expansion joint                           | no     |
| Suitable for screed-flush closed<br>underfloor ducts   | no     |
| Suitable for flushfloor, open un-<br>derfloor trunking | no     |
| Suitable for screed-covered