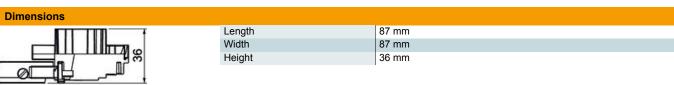

| Item number         | 7424821                        |
|---------------------|--------------------------------|
| Туре                | OKA FB2 TX                     |
| Description 1       | T and intersection fitting set |
| Description 2       | for OKA-G and OKA-W            |
| Manufacturer        | OBO                            |
| Material            | Die-cast zinc                  |
| Smallest sales unit | 1                              |
| Unit of quantity    | Piece                          |
| Weight              | 24.8 kg                        |
| Weight unit         | kg/100 pc.                     |
| •                   |                                |

# **Technical data sheet**

Construction set for trunking T branch and intersection

### Item number: 7424821







**Technical data** 

| Mounting opening cover                                 | no     |
|--------------------------------------------------------|--------|
| Floor plate                                            | no     |
| Cover fastening, locking                               | no     |
| Seal installation option                               | no     |
| Installation opening for on-floor tank                 | no     |
| Decouplable                                            | no     |
| Function                                               | Branch |
| Suitable for expansion joint                           | no     |
| Suitable for screed-flush closed<br>underfloor ducts   | no     |
| Suitable for flushfloor, open un-<br>derfloor trunking | no     |
| Suitable for screed-cover