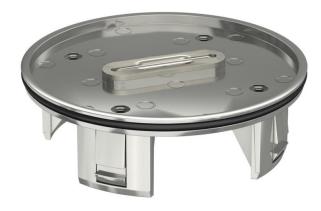

## **Technical data sheet**

Tube body with floor covering recess, with handle clamp, for frame cassette and height-adjustable cassette ltem number: 7428142

Height-adjustable cord outlet for installation in RKF frame cassettes and in height-adjustable round and square RKFR and RKFN cassettes. Raised height when used, flushfloor when unused. Use in wet-care floors. With 4 mm floor covering recess for construction-side panelling with cut resistant floor covering, with handle clamp.

## Master data

| 7428142                    |
|----------------------------|
| TUK2 G4                    |
| Tube body                  |
| with floor covering recess |
| OBO                        |
| Ø110mm                     |
| Die-cast zinc              |
| Nickel-plated              |
|                            |
| 1                          |
| Piece                      |
| 45 kg                      |
| kg/100 pc.                 |
|                            |